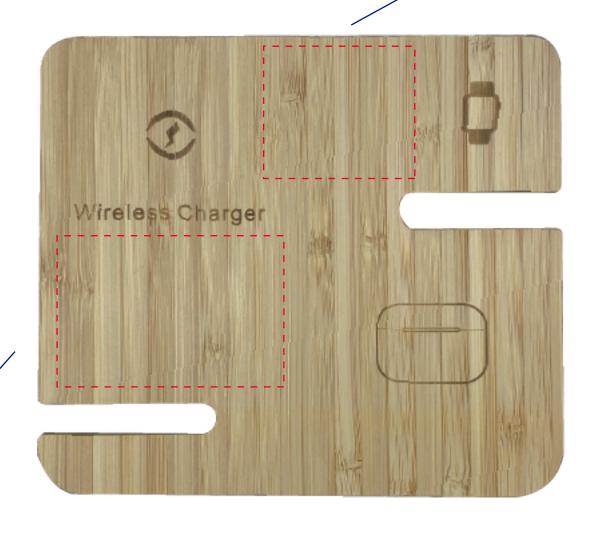

#### Reference

Option 1 Max Logo: 60\*40 mm

Option 2 Max Logo: 40\*35 mm

122 mm

139 mm

## Logo Size