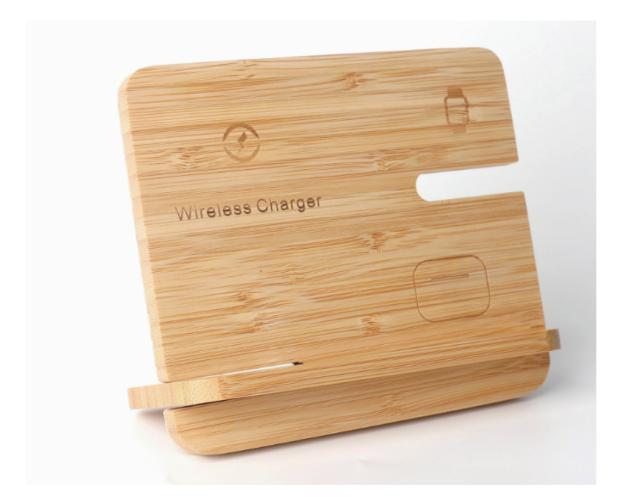

### **Product Colour**

Natural

Bamboo Apple Charging Station 139.5 mm \* 131.5 mm \* 9mm Branding Method: Laser Engrave